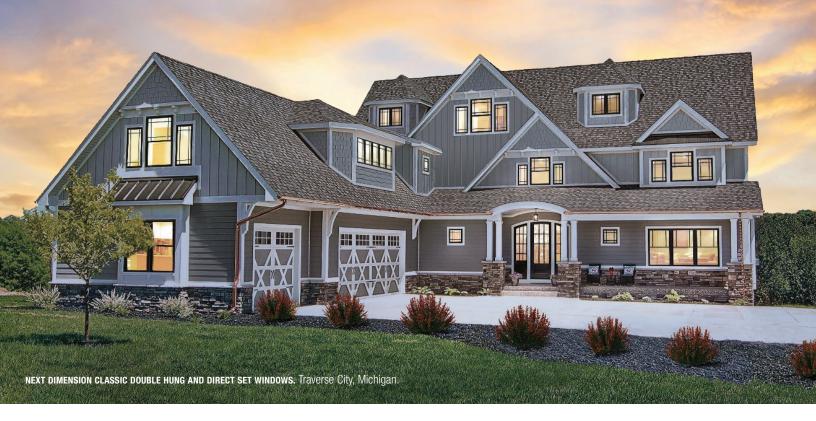

### Classic

Next Dimension Classic is your ticket to a traditional look for your design but with the same level of quality engineering, construction, durability and performance characteristics of all Next Dimension vinyl products. Classic windows and doors are built to retain their look season after season, ensuring your architectural vision holds true.