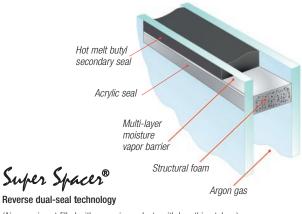

# Super Spacer® Technology

Super Spacer dual-seal moisture barrier technology provides one of the most thermally efficient spacers in the marketplace, meeting or exceeding ENERGY STAR<sup>®</sup> guidelines in all zones. All-foam Super Spacer reduces heat and cold conduction, which results in more comfortable living for homeowners and fewer callbacks for builders.

(Airspace is not filled with argon in products with breathing tubes.)