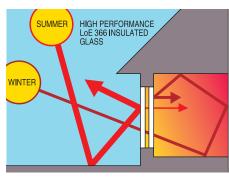

# Cardinal<sup>®</sup> LoE 366 Glass

Windsor products feature LoE 366 glass with a coating that alters the way glass transmits visible and invisible light. LoE 366 decreases heat loss in the winter and heat gain in the summer.

Reduced ultraviolet light penetration also helps prevent your furniture, drapes and carpet from fading.

If you're searching for Dual Low-E and tempered insulated glass, look no further than Windsor. Combining Cardinal LoE 366 soft coating with Cardinal i89 LoE, the Dual Low-E glazing option creates clear, insulated glass with superior performance.