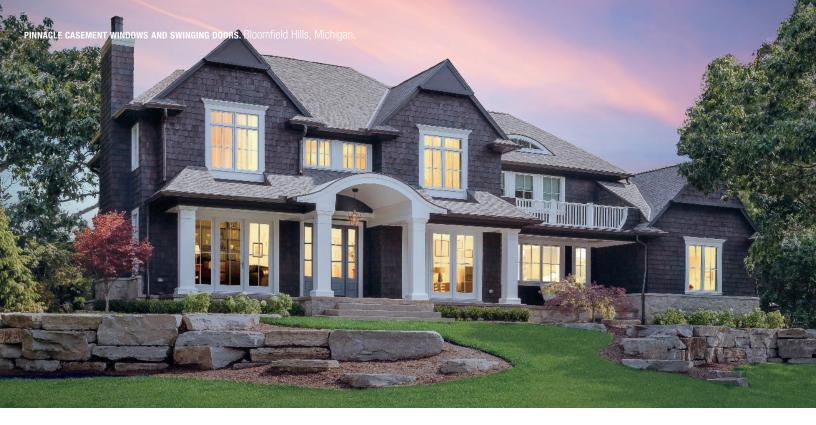

characteristics of all Next Dimension vinyl products. Classic windows and doors are built to retain their look season after season, ensuring your architectural vision holds true.

### Pro

Next Dimension Pro windows offer an ideal balance of appealing style, reliability, energy efficiency and cost. Uniquely suited for use in multi-family, residential and light commercial applications, Next Dimension Pro windows and doors are a great substitute for aluminum. The distinguishing feature of Pro products is our Uniframe construction. Through the use of special frame components and a common T-mull design, Pro products are built with improved strength and performance, while offering greater aesthetic appeal over mulled units.

See what sets Next Dimension apart at www.windsornextdimension.com.



# **Revive**

# Breathe New Life into Your Home

No matter the age of your home, you want to preserve its appearance for a lifetime. When it comes to replacing drafty, inefficient windows, our Revive Pocket Replacement line of products offers a perfect solution.

Imagine transforming each window in your home with stunning Windsor quality, installed perfectly without spoiling your home's existing wood trim or exterior features. Our meticulous build to order process means your Revive Pocket replacement windows will provide a fast, uncomplicated upgrade.



Available in aluminum clad, hybrid and vinyl options, each window installation takes about 1 hour. With hundreds of hardware, finish and trim options, Revive is a perfect remodeling choice for the life – and love – of your home.

See wha