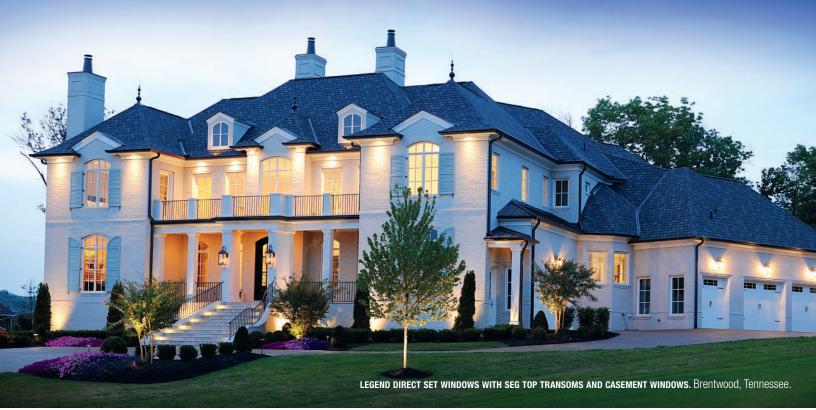

# Legend The Look of Real Wood with Unmatched Durability

Highly resilient CPVC construction keeps Legend windows free from rotting, warping, cracking, sticking and swelling, even in the harshest conditions. With fine attention to detail, including a variety of trim and grille options, Legend's traditional beauty and solid wood feel make it suitable for use in many historical renovations.

Available in casement, double hung, direct set and radius windows with hundreds of standard sizes and various custom sizes, along with specialty designs for coastal regions, you're sure to find a Legend window suited to your every need.