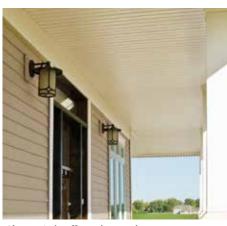

Charter Oak clapboard with Trimworks 5" window trim.

Charter Oak dutch lap with Trimworks 3-1/2" window trim.

Trimworks custom crown molding used with wood window trim.

Charter Oak soffit easily spans long runs without sagging.

Horizontal band board provides a strong horizontal accent.