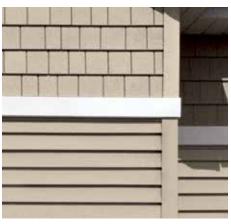

#### ALL PRODUCTS ARE COLOR-COORDINATED WITH CHARTER OAK SIDING

When you're creating an exterior design, the delight is in choosing the details. Siding color defines the total mass of your home; trim and accent details focus on particulars, highlighting those special features and characteristics that set your home apart.

Alside offers a wide selection of trim and accent products made to complement the beauty and colors of Charter Oak siding.

Trimworks® three-piece beaded corner post.

Trimworks 7" fluted corner post.

Alside Premium Scallops – Victorian inspired half-round shingles.