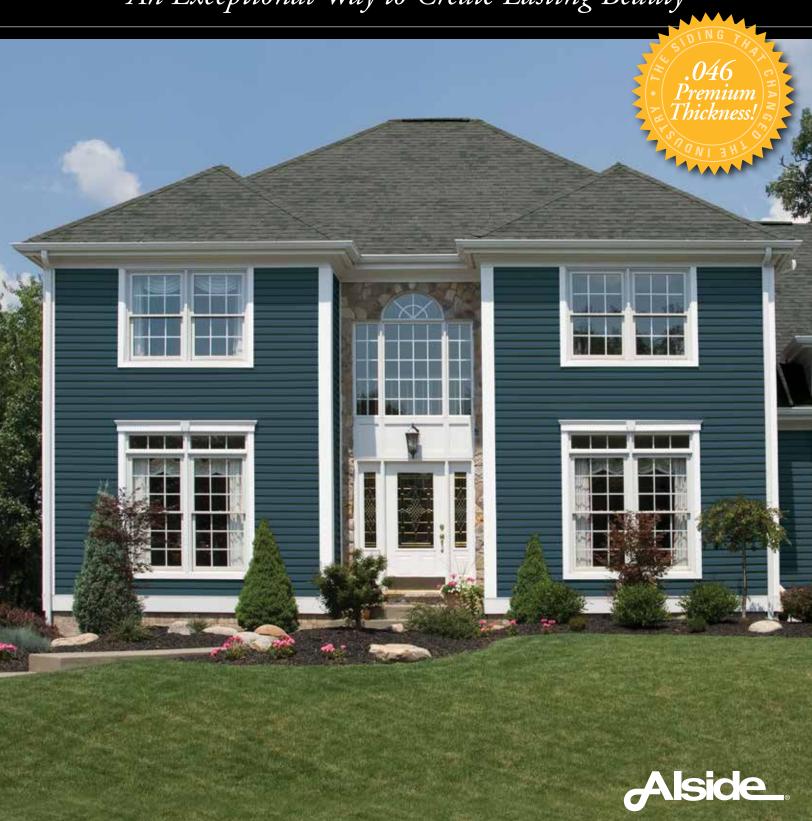

An Exceptional Way to Create Lasting Beauty

#### A PREMIER HOME EXTERIOR

Refined style, outstanding performance and a lifetime of protection – that's the power of Charter Oak® Premium Vinyl Siding. Distinguished for its superb durability and versatile design options, Charter Oak is a leading choice for distinctive homes. Featuring a wide range of traditional and architectural colors in the timeless beauty of clapboard and handcrafted old-world charm of dutch lap, Charter Oak makes it easy for you to achieve custom elegance for your home.

If you like the idea of having more free time and less home maintenance, you will appreciate Charter Oak. It recreates the beauty of freshly painted wood siding, but without the worries of rotting, splitting or insect damage. An occasional rinse with a garden hose will remove most airborne dust and dirt to restore the like-new beauty.