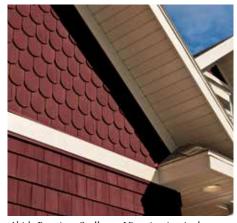

Alside offers a wide selection of trim and accent products made to complement the beauty and colors of Charter Oak siding.

Trimworks® three-piece beaded corner post.

Trimworks 7" fluted corner post.

Alside Premium Scallops – Victorian inspired half-round shingles.