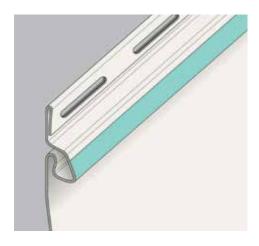

# CHARTER OAK'S TRIBEAM® SYSTEM

Designed for Superior Performance.

#### EXCLUSIVE TRIBEAM SYSTEM PROVIDES IMPRESSIVE PANEL RIGIDITY AND SUPERIOR WIND RESISTANCE

Charter Oak's lasting beauty isn't a result of just blending premium raw materials. Product engineers have created a superior design for Charter Oak that provides exceptional rigidity and resistance to high winds.

The unique TriBeam system fortifies Charter Oak's rigidity, helping to ensure straight course lines and even walls, on both new and existing homes. The result is a particularly beautiful installation with the built-in strength to maintain an enduring appearance.

The TriBeam illustration above shows another feature that's especially important if you live in an area where high winds are common. It's a rolled-edge nail hem that gives Charter Oak its superior ability to resist the force of extreme winds. This high-performance panel has been tested to withstand negative windload resistance per ASTM D5206 and meets or exceeds the industry standard for windload performance.