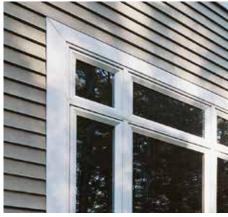

Charter Oak clapboard with Trimworks 5" window trim.

Charter Oak dutch lap with Trimworks 3-1/2" window trim.

Trimworks custom crown molding used with wood window trim.

Charter Oak soffit easily spans long runs without sagging.