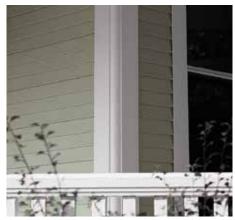

#### ALL PRODUCTS ARE COLOR-COORDINATED WITH CHARTER OAK SIDING

When you're creating an exterior design, the delight is in choosing the details. Siding color defines the total mass of your home; trim and accent details focus on particulars, highlighting those special features and characteristics that set your home apart.

Alside offers a wide selection of trim and accent products made to complement the beauty and colors of Charter Oak siding.

Trimworks® three-piece beaded corner post.

Trimworks 7" fluted corner post.

Alside Premium Scallops – Victorian inspired half-round shingles.

Charter Oak clapboard with Trimworks 5" window trim.

Charter Oak dutch lap with Trimworks 3-1/2" window trim.

Trimworks custom crown molding used with wood window trim.

Charter Oak soffit easily spans long runs without sagging.