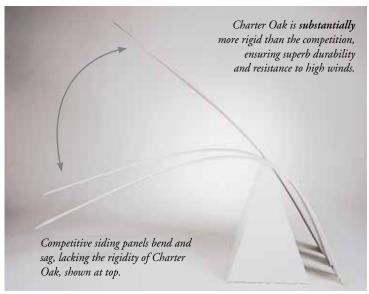

#### EXCLUSIVE TRIBEAM SYSTEM PROVIDES IMPRESSIVE PANEL RIGIDITY AND SUPERIOR WIND RESISTANCE

Charter Oak's lasting beauty isn't a result of just blending premium raw materials. Product engineers have created a superior design for Charter Oak that provides exceptional rigidity and resistance to high winds.

The unique TriBeam system fortifies Charter Oak's rigidity, helping to ensure straight course lines and even walls, on both new and existing homes. The result is a particularly beautiful installation with the built-in strength to maintain an enduring appearance.

The TriBeam illustration above shows another feature that's especially important if you live in an area where high winds are common. It's a rolled-edge nail hem that gives Charter Oak its superior ability to resist the force of extreme winds. This high-performance panel has been tested to withstand negative windload resistance per ASTM D5206 and meets or exceeds the industry standard for windload performance.

#### BEAUTIFULLY RESILIENT AGAINST SAGGING

Charter Oak is substantially more rigid than the competition. Rigidity, as with Charter Oak panels, is important for long-lasting performance and resistance to bending and sagging. Your home will have a beautifully uniform finish that stands the test of time.