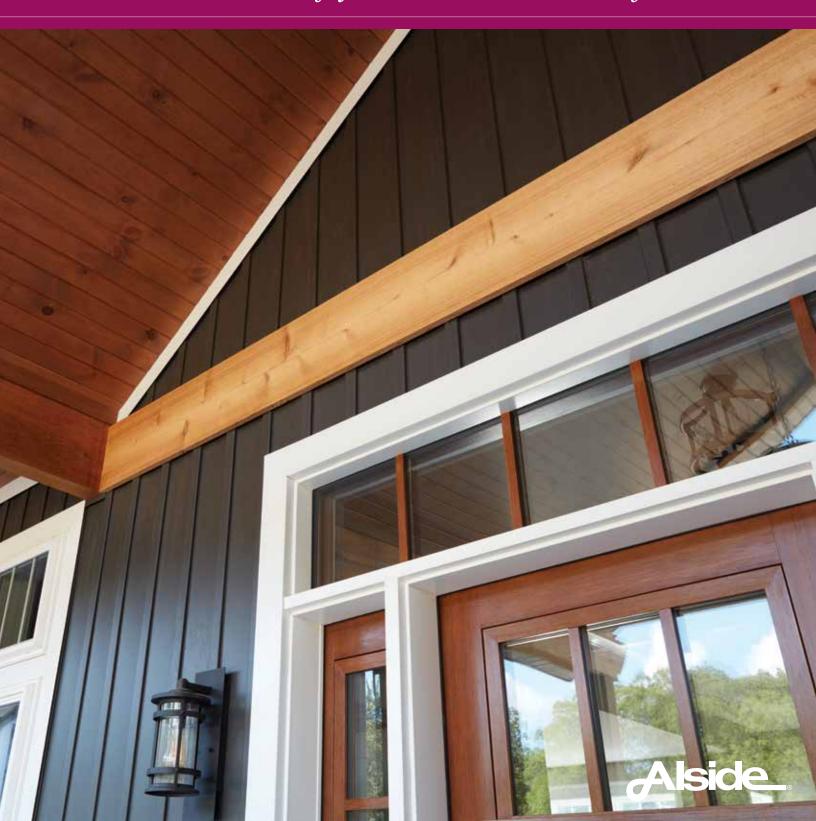

# BOARD & BATTEN® PREMIUM VERTICAL VINYL SIDING

Rediscover and Enjoy the Luxurious Power of Color

Alside Board & Batten siding features a curated architectural color palette with deeper hues and greater design possibilities. For a dramatic effect, pair a darker siding such as Charcoal Smoke with trim colors in Storm or Deep Moss for tone-on-tone elegance. Or take the design in the opposite direction with contrasting accents in Antique Parchment or Cast Iron for crisp, defining lines. From classic to contemporary, urban or suburban – our extensive color palette delivers high-end quality and refined style.