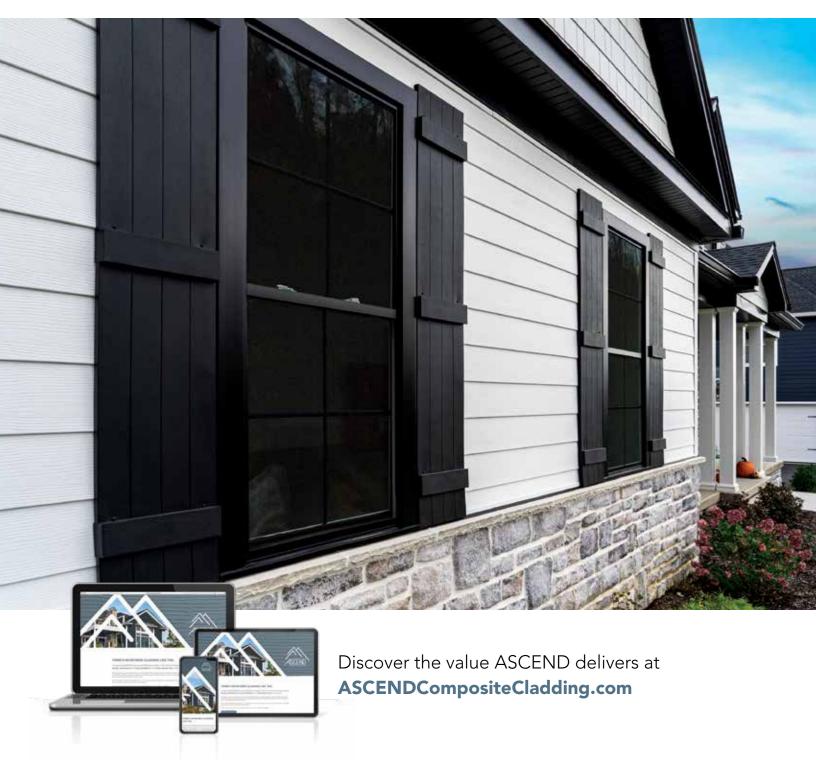

## MEET ASCEND.

The exterior of your home is seen by everyone who walks by, drives along or knocks on your door. Give them a stunning look that turns heads.

From the road, from the sidewalk and from your front porch, the ASCEND<sup>®</sup> Composite Cladding System from Alside doesn't just make a beautiful impression. It leaves a memorable one. With a grained look of real wood and beauty that holds true even after prolonged exposure to the elements, ASCEND takes composite cladding to new heights. It's the perfect unification of aesthetics, performance and value.

Find a style that aligns to yours with a siding system that will look "just installed" for as long as you own your home.

Take your home to a higher level.