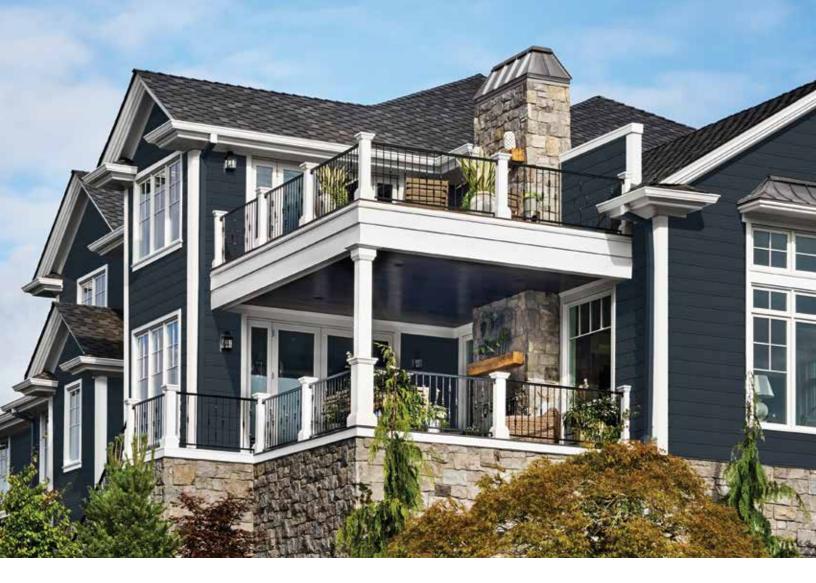

# UNRIVALED PEACE OF MIND.

With ASCEND, not only will your home's exterior have the high-end look of real wood, it will deliver exceptional thermal and impact performance with fire- and moisture-resistance. Available in 20 on-trend colors, ASCEND provides long-lasting elegance with carefree maintenance.

#### **RESISTS THE ELEMENTS. LOOKS GREAT DOING IT.**

Wind. Rain. Hail. Heat. The occasional baseball. You never know when your house will be hit by the elements, both natural and man-made.

The ASCEND Composite Cladding System protects the beauty of your home with the power of  $(GP)^2$  Technology. It's an outstanding solution for performance and strength.