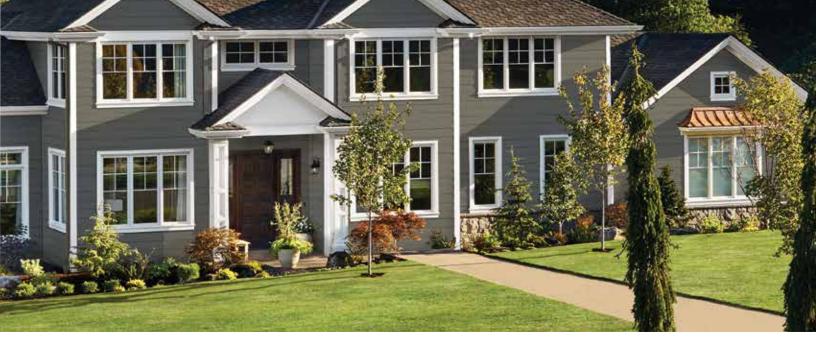

## MEET ASCEND.

The exterior of your home is seen by everyone who walks by, drives along or knocks on your door. Give them a stunning look that turns heads.

From the road, from the sidewalk and from your front porch, the ASCEND<sup>®</sup> Composite Cladding System from Alside doesn't just make a beautiful impression. It leaves a memorable one. With a grained look of real wood and beauty that holds true even after prolonged exposure to the elements, ASCEND takes composite cladding to new heights. It's the perfect unification of aesthetics, performance and value.

Find a style that aligns to yours with a siding system that will look "just installed" for as long as you own your home.

Take your home to a higher level.