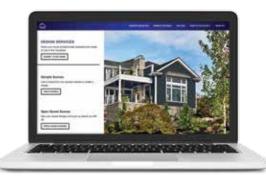

#### SEE YOUR HOME **TRANSFORMED,** EVEN BEFORE THE WORK BEGINS.

Take your home to the next level with the ASCEND Visualizer. This easy-to-use program lets you create "before and after" shots featuring a variety of color schemes.

- Design-ready with a gallery of house images; access it from any mobile device and start designing.
- Upload a photo of your home and use the design tools to apply products to your photo (our design team can also prep the photo for you).
- Save your designs all of your selections are listed and ready to go.

Try the ASCEND Visualizer tool at alside.renoworks.com/ ASCENDCladding