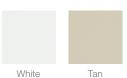

#### Colors

White Tan

 $^1 Source: www.energystar.gov/products/building\_products/residential\_windows\_doors\_and\_skylights$ 